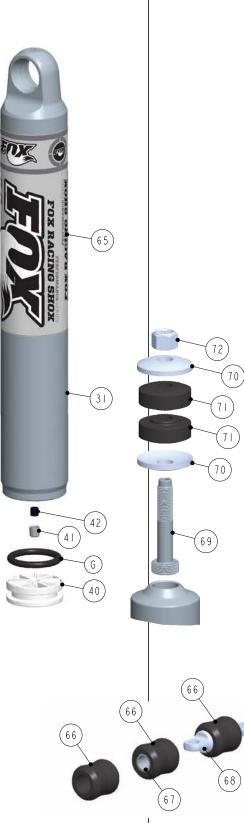

## 2.0 P.S. IFP SHOCK EXPLODED VIEW DIAGRAM

(22

## PARTS

| #  | DESCRIPTION              | #  | DESCRIPTION                 |
|----|--------------------------|----|-----------------------------|
| 1  | Piston Lock Nut          | 38 | Reservoir Decal             |
| 2  | Back-Up Washer           | 39 | IFP Wear Band               |
| 3  | Rebound Valve Stack      | 40 | IFP                         |
| 4  | Damping Piston           | 41 | Air Valve Housing           |
| 5  | Compression Valve Stack  | 42 | Air Valve Core              |
| 6  | Top-Out Washer           | 43 | Air Valve Cap               |
| 7  | Damping Piston Wear Band | 44 | Piggy Back Bridge           |
| 8  | Shaft Spacer             | 45 | Piggy Back Lock Ring        |
| 9  | Top-Out Bumper           | 46 | Piggy Back Bridge Bolt      |
| 10 | Internal Bearing         | 47 | Air Shock Spring            |
| 11 | Bearing Housing          | 48 | Spring Retainer Adapter     |
| 12 | Bearing U-Cup Seal       | 49 | Bump Stop Pad Nut           |
| 13 | Retaining Ring           | 50 | Bump Stop Pad Bolt          |
| 14 | Spring Guide Retainer    | 51 | Bump Stop Pad               |
| 15 | Bearing Cap              | 52 | Bypass Reservoir Tube       |
| 16 | Bearing Set Screw        | 53 | Bypass Reservoir Fitting    |
| 17 | Bearing Cap Wiper Seal   | 54 | Bypass Tube                 |
| 18 | Shaft                    | 55 | Bypass Piston               |
| 19 | Bottom-Out Bumper        | 56 | Bypass Spring               |
| 20 | Spring Retainer          | 57 | Bypass Plunger              |
| 21 | Spring Retainer Clip     | 58 | Bypass End Cap              |
| 22 | Eyelet                   | 59 | Adjustment Screw            |
| 23 | Eyelet Spacer/Reducer    | 60 | Adjustment Screw Lock Nut   |
| 24 | Eyelet Retaining Ring    | 61 | Reducer Bushing             |
| 25 | Spherical Bearing        | 62 | Internal Body               |
| 26 | Body Cap                 | 63 | Internal Bypass Valve Stack |
| 27 | Preload Back-Up Ring     |    | Nut                         |
| 28 | Preload Ring             | 64 | Internal Bypass Valve Stack |
| 29 | Crossover Ring           | 65 | Body Decal                  |
| 30 | Crossover Ring Set Screw | 66 | Eyelet Bushing              |
| 31 | Body                     | 67 | Eyelet Sleeve               |
| 32 | Spring Divider           | 68 | Eyelet Bar Pin              |
| 33 | Spring Guide             | 69 | Stem                        |
| 34 | Reservoir Hose Adapter   | 70 | Stem mount washer           |
| 35 | Remote Reservoir Hose    | 71 | Stem mount bushing          |
| 36 | Reservoir End Cap        | 72 | Stem mount nut              |
| 37 | Reservoir                |    |                             |

## **O-RINGS**

| # | DESCRIPTION                    |
|---|--------------------------------|
| А | Bearing Housing                |
| В | Shaft Bearing                  |
| С | Spring Retainer                |
| D | Body Cap                       |
| Е | Air Valve Housing              |
| F | Reservoir End Cap              |
| G | IFP                            |
| Н | Piggy Back Bridge              |
| I | Piggy Back Bridge Port         |
| J | Ø 1.25 Shaft Bottom-Out Bumper |

K Piston