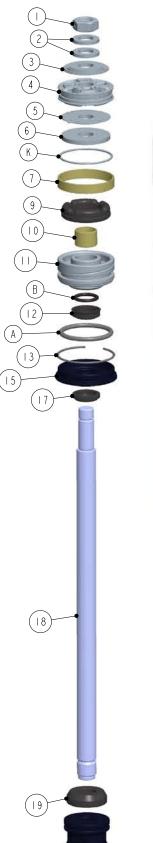

## 2.0 P.S. IFP SHOCK EXPLODED VIEW DIAGRAM

(22

## PARTS

| #  | DESCRIPTION              | #  | DESCRIPTION                 |
|----|--------------------------|----|-----------------------------|
| 1  | Piston Lock Nut          | 38 | Reservoir Decal             |
| 2  | Back-Up Washer           | 39 | IFP Wear Band               |
| 3  | Rebound Valve Stack      | 40 | IFP                         |
| 4  | Damping Piston           | 41 | Air Valve Housing           |
| 5  | Compression Valve Stack  | 42 | Air Valve Core              |
| 6  | Top-Out Washer           | 43 | Air Valve Cap               |
| 7  | Damping Piston Wear Band | 44 | Piggy Back Bridge           |
| 8  | Shaft Spacer             | 45 | Piggy Back Lock Ring        |
| 9  | Top-Out Bumper           | 46 | Piggy Back Bridge Bolt      |
| 10 | Internal Bearing         | 47 | Air Shock Spring            |
| 11 | Bearing Housing          | 48 | Spring Retainer Adapter     |
| 12 | Bearing U-Cup Seal       | 49 | Bump Stop Pad Nut           |
| 13 | Retaining Ring           | 50 | Bump Stop Pad Bolt          |
| 14 | Spring Guide Retainer    | 51 | Bump Stop Pad               |
| 15 | Bearing Cap              | 52 | Bypass Reservoir Tube       |
| 16 | Bearing Set Screw        | 53 | Bypass Reservoir Fitting    |
| 17 | Bearing Cap Wiper Seal   | 54 | Bypass Tube                 |
| 18 | Shaft                    | 55 | Bypass Piston               |
| 19 | Bottom-Out Bumper        | 56 | Bypass Spring               |
| 20 | Spring Retainer          | 57 | Bypass Plunger              |
| 21 | Spring Retainer Clip     | 58 | Bypass End Cap              |
| 22 | Eyelet                   | 59 | Adjustment Screw            |
| 23 | Eyelet Spacer/Reducer    | 60 | Adjustment Screw Lock Nut   |
| 24 | Eyelet Retaining Ring    | 61 | Reducer Bushing             |
| 25 | Spherical Bearing        | 62 | Internal Body               |
| 26 | Body Cap                 | 63 | Internal Bypass Valve Stack |
| 27 | Preload Back-Up Ring     |    | Nut                         |
| 28 | Preload Ring             | 64 | Internal Bypass Valve Stack |
| 29 | Crossover Ring           | 65 | Body Decal                  |
| 30 | Crossover Ring Set Screw | 66 | Eyelet Bushing              |
| 31 | Body                     | 67 | Eyelet Sleeve               |
| 32 | Spring Divider           | 68 | Eyelet Bar Pin              |
| 33 | Spring Guide             | 69 | Stem                        |
| 34 | Reservoir Hose Adapter   | 70 | Stem mount washer           |
| 35 | Remote Reservoir Hose    | 71 | Stem mount bushing          |
| 36 | Reservoir End Cap        | 72 | Stem mount nut              |
| 37 | Reservoir                |    |                             |

## **O-RINGS**

| # | DESCRIPTION                    |
|---|--------------------------------|
| А | Bearing Housing                |
| В | Shaft Bearing                  |
| С | Spring Retainer                |
| D | Body Cap                       |
| Е | Air Valve Housing              |
| F | Reservoir End Cap              |
| G | IFP                            |
| Н | Piggy Back Bridge              |
| I | Piggy Back Bridge Port         |
| J | Ø 1.25 Shaft Bottom-Out Bumper |

K Piston