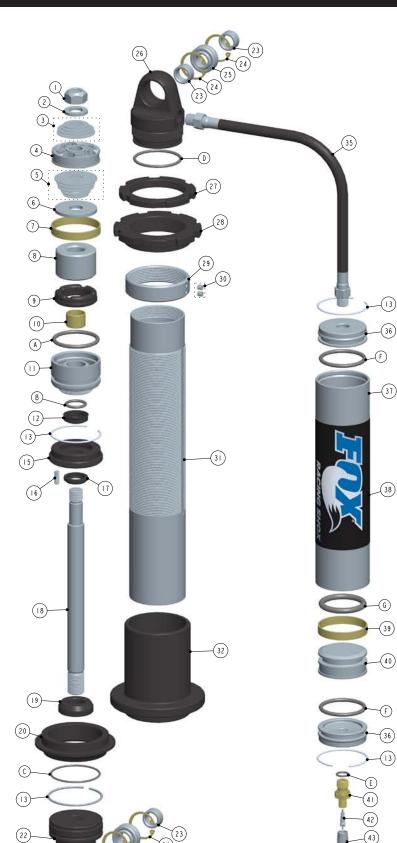

## 2.0 REMOTE RESERVOIR SHOCK EXPLODED VIEW DIAGRAM

## PARTS

| #  | DESCRIPTION              | #    | DESCRIPTION                 |
|----|--------------------------|------|-----------------------------|
| 1  | Piston Lock Nut          | 36   | Reservoir End Cap           |
| 2  | Back-Up Washer           | 37   | Reservoir                   |
| 3  | Rebound Valve Stack      | 38   | Reservoir Decal             |
| 4  | Damping Piston           | 39   | IFP Wear Band               |
| 5  | Compression Valve Stack  | 40   | IFP                         |
| 6  | Top-Out Washer           | 41   | Air Valve Housing           |
| 7  | Damping Piston Wear Band | 42   | Air Valve Core              |
| 8  | Shaft Spacer             | 43   | Air Valve Cap               |
| 9  | Top-Out Bumper           | 44   | Piggy Back Bridge           |
| 10 | Internal Bearing         | 45   | Piggy Back Lock Ring        |
| 11 | Bearing Housing          | 46   | Piggy Back Bridge Bolt      |
| 12 | Bearing U-Cup Seal       | 47   | Air Shock Spring            |
| 13 | Retaining Ring           | 48   | Spring Retainer Adapter     |
| 14 | Spring Guide Retainer    | 49   | Bump Stop Pad Nut           |
| 15 | Bearing Cap              | 50   | Bump Stop Pad Bolt          |
| 16 | Bearing Set Screw        | 51   | Bump Stop Pad               |
| 17 | Bearing Cap Wiper Seal   | 52   | Bypass Reservoir Tube       |
| 18 | Shaft                    | 53   | Bypass Reservoir Fitting    |
| 19 | Bottom-Out Bumper        | 54   | Bypass Tube                 |
| 20 | Spring Retainer          | 55   | Bypass Piston               |
| 21 | Spring Retainer Clip     | 56   | Bypass Spring               |
| 22 | Eyelet                   | 57   | Bypass Plunger              |
| 23 | Eyelet Spacer/Reducer    | 58   | Bypass End Cap              |
| 24 | Eyelet Retaining Ring    | 59   | Adjustment Screw            |
| 25 | Spherical Bearing        | 60   | Adjustment Screw Lock Nut   |
| 26 | Body Cap                 | 61   | Reducer Bushing             |
| 27 | Preload Back-Up Ring     | 62   | Internal Body               |
| 28 | Preload Ring             | 67   | Internal Bypass Valve Stack |
| 29 | Crossover Ring           | - 63 | Nut                         |
| 30 | Crossover Ring Set Screw | 64   | Internal Bypass Valve Stack |
| 31 | Body                     |      |                             |
| 32 | Spring Divider           |      |                             |
| 33 | Spring Guide             |      |                             |
| 34 | Reservoir Hose Adapter   |      |                             |
| 35 | Remote Reservoir Hose    |      |                             |
|    |                          |      |                             |