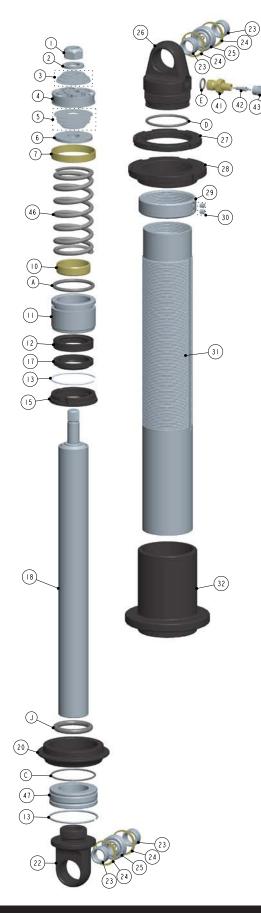

## **PARTS**

| #  | DESCRIPTION              | #    | DESCRIPTION                 |
|----|--------------------------|------|-----------------------------|
| 1  | Piston Lock Nut          | 36   | Reservoir End Cap           |
| 2  | Back-Up Washer           | 37   | Reservoir                   |
| 3  | Rebound Valve Stack      | 38   | Reservoir Decal             |
| 4  | Damping Piston           | 39   | IFP Wear Band               |
| 5  | Compression Valve Stack  | 40   | IFP                         |
| 6  | Top-Out Washer           | 41   | Air Valve Housing           |
| 7  | Damping Piston Wear Band | 42   | Air Valve Core              |
| 8  | Shaft Spacer             | 43   | Air Valve Cap               |
| 9  | Top-Out Bumper           | 44   | Piggy Back Bridge           |
| 10 | Internal Bearing         | 45   | Piggy Back Lock Ring        |
| 11 | Bearing Housing          | 46   | Piggy Back Bridge Bolt      |
| 12 | Bearing U-Cup Seal       | 47   | Air Shock Spring            |
| 13 | Retaining Ring           | 48   | Spring Retainer Adapter     |
| 14 | Spring Guide Retainer    | 49   | Bump Stop Pad Nut           |
| 15 | Bearing Cap              | 50   | Bump Stop Pad Bolt          |
| 16 | Bearing Set Screw        | 51   | Bump Stop Pad               |
| 17 | Bearing Cap Wiper Seal   | 52   | Bypass Reservoir Tube       |
| 18 | Shaft                    | 53   | Bypass Reservoir Fitting    |
| 19 | Bottom-Out Bumper        | 54   | Bypass Tube                 |
| 20 | Spring Retainer          | 55   | Bypass Piston               |
| 21 | Spring Retainer Clip     | 56   | Bypass Spring               |
| 22 | Eyelet                   | 57   | Bypass Plunger              |
| 23 | Eyelet Spacer/Reducer    | 58   | Bypass End Cap              |
| 24 | Eyelet Retaining Ring    | 59   | Adjustment Screw            |
| 25 | Spherical Bearing        | 60   | Adjustment Screw Lock Nut   |
| 26 | Body Cap                 | 61   | Reducer Bushing             |
| 27 | Preload Back-Up Ring     | 62   | Internal Body               |
| 28 | Preload Ring             | - 63 | Internal Bypass Valve Stack |
| 29 | Crossover Ring           |      | Nut                         |
| 30 | Crossover Ring Set Screw | 64   | Internal Bypass Valve Stack |
| 31 | Body                     |      |                             |
| 32 | Spring Divider           |      |                             |
| 33 | Spring Guide             |      | ·                           |
| 34 | Reservoir Hose Adapter   |      | ·                           |
| 35 | Remote Reservoir Hose    |      | <u> </u>                    |
|    |                          |      |                             |

## **O-RINGS**

| # | DESCRIPTION                    |
|---|--------------------------------|
| Α | Bearing Housing                |
| В | Shaft Bearing                  |
| С | Spring Retainer                |
| D | Body Cap                       |
| Е | Air Valve Housing              |
| F | Reservoir End Cap              |
| G | IFP                            |
| Н | Piggy Back Bridge              |
| I | Piggy Back Bridge Port         |
| J | Ø 1.25 Shaft Bottom-Out Bumper |