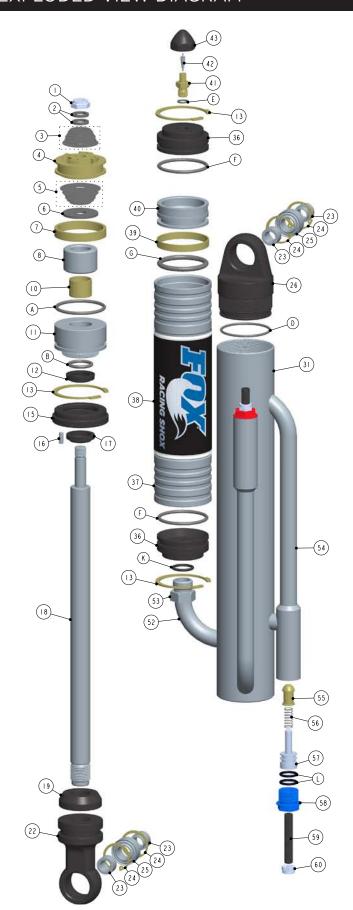

## **PARTS**

| #  | DESCRIPTION              |
|----|--------------------------|
| 1  | Piston Lock Nut          |
| 2  | Back-Up Washer           |
| 3  | Rebound Valve Stack      |
| 4  | Damping Piston           |
| 5  | Compression Valve Stack  |
| 6  | Top-Out Washer           |
| 7  | Damping Piston Wear Band |
| 8  | Shaft Spacer             |
| 9  | Top-Out Bumper           |
| 10 | Internal Bearing         |
| 11 | Bearing Housing          |
| 12 | Bearing U-Cup Seal       |
| 13 | Retaining Ring           |
| 14 | Spring Guide Retainer    |
| 15 | Bearing Cap              |
| 16 | Bearing Set Screw        |
| 17 | Bearing Cap Wiper Seal   |
| 18 | Shaft                    |
| 19 | Bottom-Out Bumper        |
| 20 | Spring Retainer          |
| 21 | Spring Retainer Clip     |
| 22 | Eyelet                   |
| 23 | Eyelet Spacer/Reducer    |
| 24 | Eyelet Retaining Ring    |
| 25 | Spherical Bearing        |
| 26 | Body Cap                 |
| 27 | Preload Back-Up Ring     |
| 28 | Preload Ring             |
| 29 | Crossover Ring           |
| 30 | Crossover Ring Set Screw |
| 31 | Body                     |
| 32 | Spring Divider           |
| 33 | Spring Guide             |
| 34 | Reservoir Hose Adapter   |
| 35 | Remote Reservoir Hose    |

| #  | DESCRIPTION                        |
|----|------------------------------------|
| 36 | Reservoir End Cap                  |
| 37 | Reservoir                          |
| 38 | Reservoir Decal                    |
| 39 | IFP Wear Band                      |
| 40 | IFP                                |
| 41 | Air Valve Housing                  |
| 42 | Air Valve Core                     |
| 43 | Air Valve Cap                      |
| 44 | Piggy Back Bridge                  |
| 45 | Piggy Back Lock Ring               |
| 46 | Piggy Back Bridge Bolt             |
| 47 | Air Shock Spring                   |
| 48 | Spring Retainer Adapter            |
| 49 | Bump Stop Pad Nut                  |
| 50 | Bump Stop Pad Bolt                 |
| 51 | Bump Stop Pad                      |
| 52 | Bypass Reservoir Tube              |
| 53 | Bypass Reservoir Fitting           |
| 54 | Bypass Tube                        |
| 55 | Bypass Piston                      |
| 56 | Bypass Spring                      |
| 57 | Bypass Plunger                     |
| 58 | Bypass End Cap                     |
| 59 | Adjustment Screw                   |
| 60 | Adjustment Screw Lock Nut          |
| 61 | Reducer Bushing                    |
| 62 | Internal Body                      |
| 63 | Internal Bypass Valve Stack<br>Nut |
| 64 | Internal Bypass Valve Stack        |

## **O-RINGS**

| - | Д | Bearing Housing        |
|---|---|------------------------|
| E | 3 | Shaft Bearing          |
| ( | С | Spring Retainer        |
|   | ) | Body Cap               |
| Е | Ξ | Air Valve Housing      |
| F | = | Reservoir End Cap      |
| ( | G | IFP                    |
| F | Н | Piggy Back Bridge      |
| 1 |   | Piggy Back Bridge Port |
|   |   |                        |