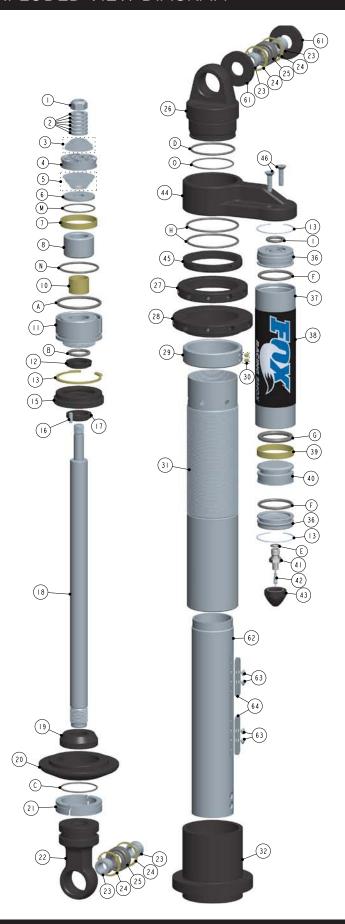

## **PARTS**

| #  | DESCRIPTION              | #    | DESCRIPTION                        |
|----|--------------------------|------|------------------------------------|
| 1  | Piston Lock Nut          | 36   | Reservoir End Cap                  |
| 2  | Back-Up Washer           | 37   | Reservoir                          |
| 3  | Rebound Valve Stack      | 38   | Reservoir Decal                    |
| 4  | Damping Piston           | 39   | IFP Wear Band                      |
| 5  | Compression Valve Stack  | 40   | IFP                                |
| 6  | Top-Out Washer           | 41   | Air Valve Housing                  |
| 7  | Damping Piston Wear Band | 42   | Air Valve Core                     |
| 8  | Shaft Spacer             | 43   | Air Valve Cap                      |
| 9  | Top-Out Bumper           | 44   | Piggy Back Bridge                  |
| 10 | Internal Bearing         | 45   | Piggy Back Lock Ring               |
| 11 | Bearing Housing          | 46   | Piggy Back Bridge Bolt             |
| 12 | Bearing U-Cup Seal       | 47   | Air Shock Spring                   |
| 13 | Retaining Ring           | 48   | Spring Retainer Adapter            |
| 14 | Spring Guide Retainer    | 49   | Bump Stop Pad Nut                  |
| 15 | Bearing Cap              | 50   | Bump Stop Pad Bolt                 |
| 16 | Bearing Set Screw        | 51   | Bump Stop Pad                      |
| 17 | Bearing Cap Wiper Seal   | 52   | Bypass Reservoir Tube              |
| 18 | Shaft                    | 53   | Bypass Reservoir Fitting           |
| 19 | Bottom-Out Bumper        | 54   | Bypass Tube                        |
| 20 | Spring Retainer          | 55   | Bypass Piston                      |
| 21 | Spring Retainer Clip     | 56   | Bypass Spring                      |
| 22 | Eyelet                   | 57   | Bypass Plunger                     |
| 23 | Eyelet Spacer/Reducer    | 58   | Bypass End Cap                     |
| 24 | Eyelet Retaining Ring    | 59   | Adjustment Screw                   |
| 25 | Spherical Bearing        | 60   | Adjustment Screw Lock Nut          |
| 26 | Body Cap                 | 61   | Reducer Bushing                    |
| 27 | Preload Back-Up Ring     | 62   | Internal Body                      |
| 28 | Preload Ring             | - 63 | Internal Bypass Valve Stack<br>Nut |
| 29 | Crossover Ring           |      |                                    |
| 30 | Crossover Ring Set Screw | 64   | Internal Bypass Valve Stack        |
| 31 | Body                     |      |                                    |
| 32 | Spring Divider           |      |                                    |
| 33 | Spring Guide             |      |                                    |
| 34 | Reservoir Hose Adapter   |      |                                    |
| 35 | Remote Reservoir Hose    |      |                                    |

## **O-RINGS**

| # | DESCRIPTION                    |
|---|--------------------------------|
| Α | Bearing Housing                |
| В | Shaft Bearing                  |
| С | Spring Retainer                |
| D | Body Cap                       |
| Е | Air Valve Housing              |
| F | Reservoir End Cap              |
| G | IFP                            |
| Н | Piggy Back Bridge              |
| 1 | Piggy Back Bridge Port         |
| J | Ø 1.25 Shaft Bottom-Out Bumper |